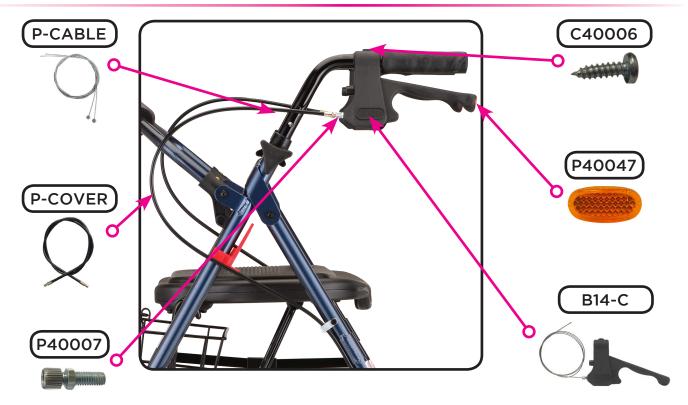

## Hand Brake Mechanism

**Upper Assembly Components** 

# Folding Mechanism & Accessories

**Wheel & Lower Assembly Components** 

| Item Number 4214 |                                         |      |  |
|------------------|-----------------------------------------|------|--|
|                  | Mini Mack                               |      |  |
|                  | SERIAL # BEGINNING WITH "NT"            |      |  |
| ITEM NUMBER      | DESCRIPTION                             | UOM  |  |
| P42004           | ANTI-RATTLE SEAT CLAMP FOR PLASTIC SEAT | PAIR |  |
| P40021           | AXLE FEMALE FOR REAR WHEEL              | EACH |  |
| P42090           | AXLE FOR FRONT WHEEL                    | EACH |  |
| P40017           | AXLE REAR WHEEL - MALE                  | EACH |  |
| P421515BL        | BACKREST BLUE FLIP-UP                   | EACH |  |
| P421515RD        | BACKREST RED FLIP-UP                    | EACH |  |
| P4214B1          | BASKET                                  | EACH |  |
| VT-33207         | BEARING FOR SWIVEL FRONT FORK           | EACH |  |
| P40006           | BEARINGS FOR WHEEL                      | BAG5 |  |
| P-CABLE          | BRAKE CABLE (PAIR)                      | PAIR |  |
| P40027           | BRAKE SHOE                              | PAIR |  |
| P-COVER          | CABLE COVER BLACK                       | EACH |  |
| P40013           | CRIMP FOR STEEL CABLE (PAIR)            | PAIR |  |
| V42093           | FOAM FOR FLIP-UP BACKREST               | EACH |  |
| P42191FM         | FOLDING MECHANISM                       | EACH |  |
| KP4218F          | FORK ASSEMBLY FOR 8" FRONT WHEEL        | EACH |  |
| P40033           | FORK FOR 8" FRONT WHEEL W/STEM          | EACH |  |
| P40031           | FORK FOR REAR WHEEL                     | EACH |  |
| P43003           | GRIP - LEFT ANATOMICAL                  | EACH |  |
| P43004           | GRIP - RIGHT ANATOMICAL                 | EACH |  |
| B14-C            | HAND BRAKE WITH STEEL CABLE             | EACH |  |
| P42159           | HANDLE - LEFT                           | EACH |  |
| P421510          | HANDLE - RIGHT SIDE                     | EACH |  |
| P421512          | HANDLE SILENCER                         | PAIR |  |
| V420902          | HARDWARE FOR FOLDING MECHANISM          | EACH |  |
| H-1002           | LOCK N LOAD                             | EACH |  |
| P40015           | NUT COVER FOR WHEEL AXLES               | EACH |  |
| P40028           | NUT FOR FOLDING MECH                    | EACH |  |
| P40011           | NUT FOR FORK STEM                       | EACH |  |
| P40016           | NUT FOR FRONT/REAR WHEEL AXLE           | BAG5 |  |
| P42058           | PAD FOR SEAT                            | EACH |  |
| P-421401         | PLUG FOR SLANTED FOLDING FRAME          | EACH |  |
| V42076           | RECEIVER FOR REMOVABLE BACKREST         | EACH |  |
| P40047           | REFLECTOR FOR BRAKE HANDLE              | EACH |  |
| V42064           | SCREW & NUT FOR BACKREST HINGE          | EACH |  |
| P40045           | SCREW FOR FOLDING MECHANISM             | EACH |  |

|             | Item Number 4214  Mini Mack  SERIAL # BEGINNING WITH "NT" |      |  |
|-------------|-----------------------------------------------------------|------|--|
|             |                                                           |      |  |
| NOVO        |                                                           |      |  |
| ITEM NUMBER | DESCRIPTION                                               | UOM  |  |
| P42007      | SCREW FOR FOLDING MECH. & SLANTED FRAME PLUG              | EACH |  |
| V42009      | SCREW SET FOR A-FRAME                                     | EACH |  |
| P40007      | SCREW TO ADJUST CABLE TENSION                             | EACH |  |
| P40030      | SCREW TO ATTACH BRAKE SHOE TO REAR FORK                   | EACH |  |
| P40035      | SCREW TO ATTACH FORK TO FRAME                             | EACH |  |
| C40006      | SCREW TO ATTACH HAND BRAKE                                | EACH |  |
| P40029      | SCREW TO ATTACH REAR FORK TO FRAME                        | EACH |  |
| P40001      | SCREWS TO ATTACH PLASTIC SEAT                             | BAG5 |  |
| P4215S      | SEAT                                                      | EACH |  |
| V42089      | TRIANGLE SHAPED HEIGHT ADJUSTMENT                         | EACH |  |
| P42003      | U-SHAPE SEAT ATTACHMENT                                   | EACH |  |
| P42009      | WASHER FOR FOLDING MECHANISM CONTOURED                    | EACH |  |
| P42010      | WASHER PLASTIC CONTOURED FOR FOLDING MECHANISM            | EACH |  |
| P421517     | WASHERS FOR WHEEL                                         | PAIR |  |
| P421516     | WHEEL                                                     | EACH |  |
| P42003      | U-SHAPE SEAT ATTACHMENT                                   | EACH |  |
| P42009      | WASHER FOR FOLDING MECHANISM                              | EACH |  |
| P42010      | WASHER PLASTIC CONTOURED FOR FOLDING MECH                 | EACH |  |
| P42085      | WHEEL 8"                                                  | EACH |  |