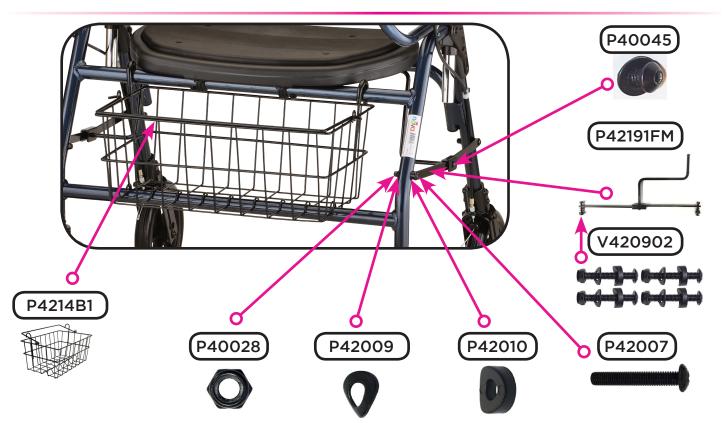

# Folding Mechanism & Accessories

**Wheel & Lower Assembly Components** 

| Item Number 4214 |                                         |      |  |
|------------------|-----------------------------------------|------|--|
|                  | Mini Mack                               |      |  |
|                  | SERIAL # BEGINNING WITH "NT"            |      |  |
| ITEM NUMBER      | DESCRIPTION                             | UOM  |  |
| P42004           | ANTI-RATTLE SEAT CLAMP FOR PLASTIC SEAT | PAIR |  |
| P40021           | AXLE FEMALE FOR REAR WHEEL              | EACH |  |
| P42090           | AXLE FOR FRONT WHEEL                    | EACH |  |
| P40017           | AXLE REAR WHEEL - MALE                  | EACH |  |
| P421515BL        | BACKREST BLUE FLIP-UP                   | EACH |  |
| P421515RD        | BACKREST RED FLIP-UP                    | EACH |  |
| P4214B1          | BASKET                                  | EACH |  |
| VT-33207         | BEARING FOR SWIVEL FRONT FORK           | EACH |  |
| P40006           | BEARINGS FOR WHEEL                      | BAG5 |  |
| P-CABLE          | BRAKE CABLE (PAIR)                      | PAIR |  |
| P40027           | BRAKE SHOE                              | PAIR |  |
| P-COVER          | CABLE COVER BLACK                       | EACH |  |
| P40013           | CRIMP FOR STEEL CABLE (PAIR)            | PAIR |  |
| V42093           | FOAM FOR FLIP-UP BACKREST               | EACH |  |
| P42191FM         | FOLDING MECHANISM                       | EACH |  |
| KP4218F          | FORK ASSEMBLY FOR 8" FRONT WHEEL        | EACH |  |
| P40033           | FORK FOR 8" FRONT WHEEL W/STEM          | EACH |  |
| P40031           | FORK FOR REAR WHEEL                     | EACH |  |
| P43003           | GRIP - LEFT ANATOMICAL                  | EACH |  |
| P43004           | GRIP - RIGHT ANATOMICAL                 | EACH |  |
| B14-C            | HAND BRAKE WITH STEEL CABLE             | EACH |  |
| P42159           | HANDLE - LEFT                           | EACH |  |
| P421510          | HANDLE - RIGHT SIDE                     | EACH |  |
| P421512          | HANDLE SILENCER                         | PAIR |  |
| V420902          | HARDWARE FOR FOLDING MECHANISM          | EACH |  |
| H-1002           | LOCK N LOAD                             | EACH |  |
| P40015           | NUT COVER FOR WHEEL AXLES               | EACH |  |
| P40028           | NUT FOR FOLDING MECH                    | EACH |  |
| P40011           | NUT FOR FORK STEM                       | EACH |  |
| P40016           | NUT FOR FRONT/REAR WHEEL AXLE           | BAG5 |  |
| P42058           | PAD FOR SEAT                            | EACH |  |
| P-421401         | PLUG FOR SLANTED FOLDING FRAME          | EACH |  |
| V42076           | RECEIVER FOR REMOVABLE BACKREST         | EACH |  |
| P40047           | REFLECTOR FOR BRAKE HANDLE              | EACH |  |
| V42064           | SCREW & NUT FOR BACKREST HINGE          | EACH |  |
| P40045           | SCREW FOR FOLDING MECHANISM             | EACH |  |

|             | Item Number 4214  Mini Mack  SERIAL # BEGINNING WITH "NT" |      |  |
|-------------|-----------------------------------------------------------|------|--|
|             |                                                           |      |  |
| NOVO        |                                                           |      |  |
| ITEM NUMBER | DESCRIPTION                                               | UOM  |  |
| P42007      | SCREW FOR FOLDING MECH. & SLANTED FRAME PLUG              | EACH |  |
| V42009      | SCREW SET FOR A-FRAME                                     | EACH |  |
| P40007      | SCREW TO ADJUST CABLE TENSION                             | EACH |  |
| P40030      | SCREW TO ATTACH BRAKE SHOE TO REAR FORK                   | EACH |  |
| P40035      | SCREW TO ATTACH FORK TO FRAME                             | EACH |  |
| C40006      | SCREW TO ATTACH HAND BRAKE                                | EACH |  |
| P40029      | SCREW TO ATTACH REAR FORK TO FRAME                        | EACH |  |
| P40001      | SCREWS TO ATTACH PLASTIC SEAT                             | BAG5 |  |
| P4215S      | SEAT                                                      | EACH |  |
| V42089      | TRIANGLE SHAPED HEIGHT ADJUSTMENT                         | EACH |  |
| P42003      | U-SHAPE SEAT ATTACHMENT                                   | EACH |  |
| P42009      | WASHER FOR FOLDING MECHANISM CONTOURED                    | EACH |  |
| P42010      | WASHER PLASTIC CONTOURED FOR FOLDING MECHANISM            | EACH |  |
| P421517     | WASHERS FOR WHEEL                                         | PAIR |  |
| P421516     | WHEEL                                                     | EACH |  |
| P42003      | U-SHAPE SEAT ATTACHMENT                                   | EACH |  |
| P42009      | WASHER FOR FOLDING MECHANISM                              | EACH |  |
| P42010      | WASHER PLASTIC CONTOURED FOR FOLDING MECH                 | EACH |  |
| P42085      | WHEEL 8"                                                  | EACH |  |