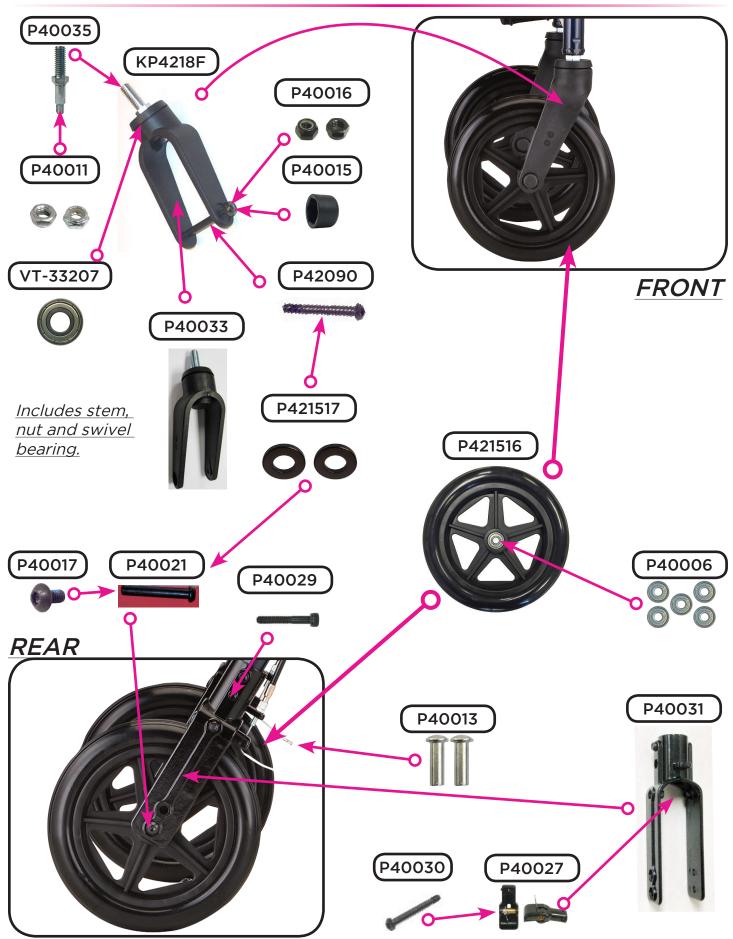

# Folding Mechanism & Accessories

**Wheel & Lower Assembly Components** 

| Item Number 4214 |                                         |      |  |
|------------------|-----------------------------------------|------|--|
|                  | Mini Mack                               |      |  |
|                  | SERIAL # BEGINNING WITH "NT"            |      |  |
| ITEM NUMBER      | DESCRIPTION                             | UOM  |  |
| P42004           | ANTI-RATTLE SEAT CLAMP FOR PLASTIC SEAT | PAIR |  |
| P40021           | AXLE FEMALE FOR REAR WHEEL              | EACH |  |
| P42090           | AXLE FOR FRONT WHEEL                    | EACH |  |
| P40017           | AXLE REAR WHEEL - MALE                  | EACH |  |
| P421515BL        | BACKREST BLUE FLIP-UP                   | EACH |  |
| P421515RD        | BACKREST RED FLIP-UP                    | EACH |  |
| P4214B1          | BASKET                                  | EACH |  |
| VT-33207         | BEARING FOR SWIVEL FRONT FORK           | EACH |  |
| P40006           | BEARINGS FOR WHEEL                      | BAG5 |  |
| P-CABLE          | BRAKE CABLE (PAIR)                      | PAIR |  |
| P40027           | BRAKE SHOE                              | PAIR |  |
| P-COVER          | CABLE COVER BLACK                       | EACH |  |
| P40013           | CRIMP FOR STEEL CABLE (PAIR)            | PAIR |  |
| V42093           | FOAM FOR FLIP-UP BACKREST               | EACH |  |
| P42191FM         | FOLDING MECHANISM                       | EACH |  |
| KP4218F          | FORK ASSEMBLY FOR 8" FRONT WHEEL        | EACH |  |
| P40033           | FORK FOR 8" FRONT WHEEL W/STEM          | EACH |  |
| P40031           | FORK FOR REAR WHEEL                     | EACH |  |
| P43003           | GRIP - LEFT ANATOMICAL                  | EACH |  |
| P43004           | GRIP - RIGHT ANATOMICAL                 | EACH |  |
| B14-C            | HAND BRAKE WITH STEEL CABLE             | EACH |  |
| P42159           | HANDLE - LEFT                           | EACH |  |
| P421510          | HANDLE - RIGHT SIDE                     | EACH |  |
| P421512          | HANDLE SILENCER                         | PAIR |  |
| V420902          | HARDWARE FOR FOLDING MECHANISM          | EACH |  |
| H-1002           | LOCK N LOAD                             | EACH |  |
| P40015           | NUT COVER FOR WHEEL AXLES               | EACH |  |
| P40028           | NUT FOR FOLDING MECH                    | EACH |  |
| P40011           | NUT FOR FORK STEM                       | EACH |  |
| P40016           | NUT FOR FRONT/REAR WHEEL AXLE           | BAG5 |  |
| P42058           | PAD FOR SEAT                            | EACH |  |
| P-421401         | PLUG FOR SLANTED FOLDING FRAME          | EACH |  |
| V42076           | RECEIVER FOR REMOVABLE BACKREST         | EACH |  |
| P40047           | REFLECTOR FOR BRAKE HANDLE              | EACH |  |
| V42064           | SCREW & NUT FOR BACKREST HINGE          | EACH |  |
| P40045           | SCREW FOR FOLDING MECHANISM             | EACH |  |

|             | Item Number 4214  Mini Mack  SERIAL # BEGINNING WITH "NT" |      |  |
|-------------|-----------------------------------------------------------|------|--|
|             |                                                           |      |  |
| NOVO        |                                                           |      |  |
| ITEM NUMBER | DESCRIPTION                                               | UOM  |  |
| P42007      | SCREW FOR FOLDING MECH. & SLANTED FRAME PLUG              | EACH |  |
| V42009      | SCREW SET FOR A-FRAME                                     | EACH |  |
| P40007      | SCREW TO ADJUST CABLE TENSION                             | EACH |  |
| P40030      | SCREW TO ATTACH BRAKE SHOE TO REAR FORK                   | EACH |  |
| P40035      | SCREW TO ATTACH FORK TO FRAME                             | EACH |  |
| C40006      | SCREW TO ATTACH HAND BRAKE                                | EACH |  |
| P40029      | SCREW TO ATTACH REAR FORK TO FRAME                        | EACH |  |
| P40001      | SCREWS TO ATTACH PLASTIC SEAT                             | BAG5 |  |
| P4215S      | SEAT                                                      | EACH |  |
| V42089      | TRIANGLE SHAPED HEIGHT ADJUSTMENT                         | EACH |  |
| P42003      | U-SHAPE SEAT ATTACHMENT                                   | EACH |  |
| P42009      | WASHER FOR FOLDING MECHANISM CONTOURED                    | EACH |  |
| P42010      | WASHER PLASTIC CONTOURED FOR FOLDING MECHANISM            | EACH |  |
| P421517     | WASHERS FOR WHEEL                                         | PAIR |  |
| P421516     | WHEEL                                                     | EACH |  |
| P42003      | U-SHAPE SEAT ATTACHMENT                                   | EACH |  |
| P42009      | WASHER FOR FOLDING MECHANISM                              | EACH |  |
| P42010      | WASHER PLASTIC CONTOURED FOR FOLDING MECH                 | EACH |  |
| P42085      | WHEEL 8"                                                  | EACH |  |