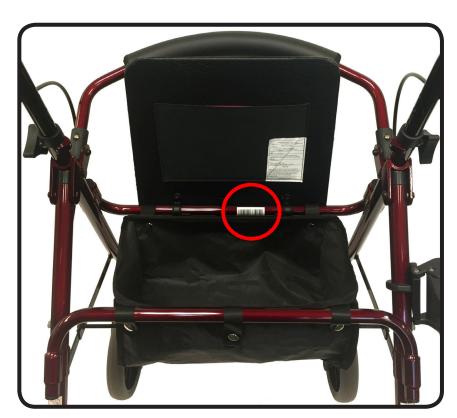

#### An important note from

Many parts listed and/or pictured on this breakdown may appear to be identical to the part(s) required but may actually be different, due to slight dimensional changes.

Please verify that the serial number on your rolling walker corresponds with the serial number series denoted in the below parts list. The serial number is located on a sticker that is attached to the frame under the seat (see Figure 1).

#### Thank you!

Figure 1