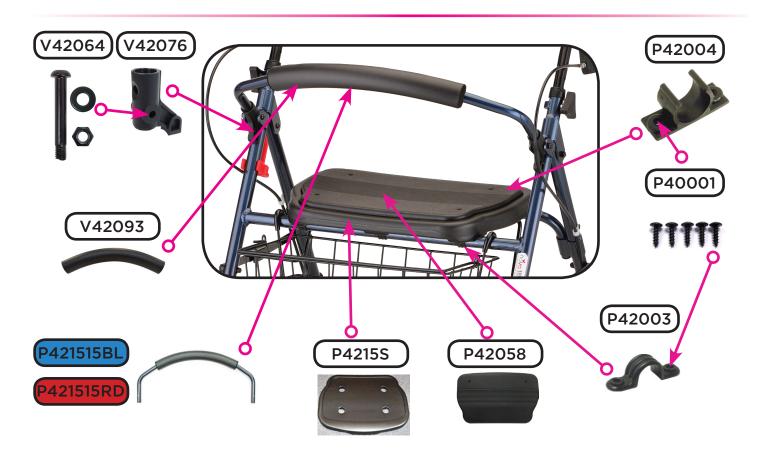

## **Seat & Backrest**

# Folding Mechanism & Accessories

**Wheel & Lower Assembly Components** 

| Item Number 4214 |                                         |      |  |
|------------------|-----------------------------------------|------|--|
|                  | Mini Mack                               |      |  |
|                  | SERIAL # BEGINNING WITH "NT"            |      |  |
| ITEM NUMBER      | DESCRIPTION                             | UOM  |  |
| P42004           | ANTI-RATTLE SEAT CLAMP FOR PLASTIC SEAT | PAIR |  |
| P40021           | AXLE FEMALE FOR REAR WHEEL              | EACH |  |
| P42090           | AXLE FOR FRONT WHEEL                    | EACH |  |
| P40017           | AXLE REAR WHEEL - MALE                  | EACH |  |
| P421515BL        | BACKREST BLUE FLIP-UP                   | EACH |  |
| P421515RD        | BACKREST RED FLIP-UP                    | EACH |  |
| P4214B1          | BASKET                                  | EACH |  |
| VT-33207         | BEARING FOR SWIVEL FRONT FORK           | EACH |  |
| P40006           | BEARINGS FOR WHEEL                      | BAG5 |  |
| P-CABLE          | BRAKE CABLE (PAIR)                      | PAIR |  |
| P40027           | BRAKE SHOE                              | PAIR |  |
| P-COVER          | CABLE COVER BLACK                       | EACH |  |
| P40013           | CRIMP FOR STEEL CABLE (PAIR)            | PAIR |  |
| V42093           | FOAM FOR FLIP-UP BACKREST               | EACH |  |
| P42191FM         | FOLDING MECHANISM                       | EACH |  |
| KP4218F          | FORK ASSEMBLY FOR 8" FRONT WHEEL        | EACH |  |
| P40033           | FORK FOR 8" FRONT WHEEL W/STEM          | EACH |  |
| P40031           | FORK FOR REAR WHEEL                     | EACH |  |
| P43003           | GRIP - LEFT ANATOMICAL                  | EACH |  |
| P43004           | GRIP - RIGHT ANATOMICAL                 | EACH |  |
| B14-C            | HAND BRAKE WITH STEEL CABLE             | EACH |  |
| P42159           | HANDLE - LEFT                           | EACH |  |
| P421510          | HANDLE - RIGHT SIDE                     | EACH |  |
| P421512          | HANDLE SILENCER                         | PAIR |  |
| V420902          | HARDWARE FOR FOLDING MECHANISM          | EACH |  |
| H-1002           | LOCK N LOAD                             | EACH |  |
| P40015           | NUT COVER FOR WHEEL AXLES               | EACH |  |
| P40028           | NUT FOR FOLDING MECH                    | EACH |  |
| P40011           | NUT FOR FORK STEM                       | EACH |  |
| P40016           | NUT FOR FRONT/REAR WHEEL AXLE           | BAG5 |  |
| P42058           | PAD FOR SEAT                            | EACH |  |
| P-421401         | PLUG FOR SLANTED FOLDING FRAME          | EACH |  |
| V42076           | RECEIVER FOR REMOVABLE BACKREST         | EACH |  |
| P40047           | REFLECTOR FOR BRAKE HANDLE              | EACH |  |
| V42064           | SCREW & NUT FOR BACKREST HINGE          | EACH |  |
| P40045           | SCREW FOR FOLDING MECHANISM             | EACH |  |

|             | Item Number 4214  Mini Mack  SERIAL # BEGINNING WITH "NT" |      |  |
|-------------|-----------------------------------------------------------|------|--|
|             |                                                           |      |  |
| NOVO        |                                                           |      |  |
| ITEM NUMBER | DESCRIPTION                                               | UOM  |  |
| P42007      | SCREW FOR FOLDING MECH. & SLANTED FRAME PLUG              | EACH |  |
| V42009      | SCREW SET FOR A-FRAME                                     | EACH |  |
| P40007      | SCREW TO ADJUST CABLE TENSION                             | EACH |  |
| P40030      | SCREW TO ATTACH BRAKE SHOE TO REAR FORK                   | EACH |  |
| P40035      | SCREW TO ATTACH FORK TO FRAME                             | EACH |  |
| C40006      | SCREW TO ATTACH HAND BRAKE                                | EACH |  |
| P40029      | SCREW TO ATTACH REAR FORK TO FRAME                        | EACH |  |
| P40001      | SCREWS TO ATTACH PLASTIC SEAT                             | BAG5 |  |
| P4215S      | SEAT                                                      | EACH |  |
| V42089      | TRIANGLE SHAPED HEIGHT ADJUSTMENT                         | EACH |  |
| P42003      | U-SHAPE SEAT ATTACHMENT                                   | EACH |  |
| P42009      | WASHER FOR FOLDING MECHANISM CONTOURED                    | EACH |  |
| P42010      | WASHER PLASTIC CONTOURED FOR FOLDING MECHANISM            | EACH |  |
| P421517     | WASHERS FOR WHEEL                                         | PAIR |  |
| P421516     | WHEEL                                                     | EACH |  |
| P42003      | U-SHAPE SEAT ATTACHMENT                                   | EACH |  |
| P42009      | WASHER FOR FOLDING MECHANISM                              | EACH |  |
| P42010      | WASHER PLASTIC CONTOURED FOR FOLDING MECH                 | EACH |  |
| P42085      | WHEEL 8"                                                  | EACH |  |