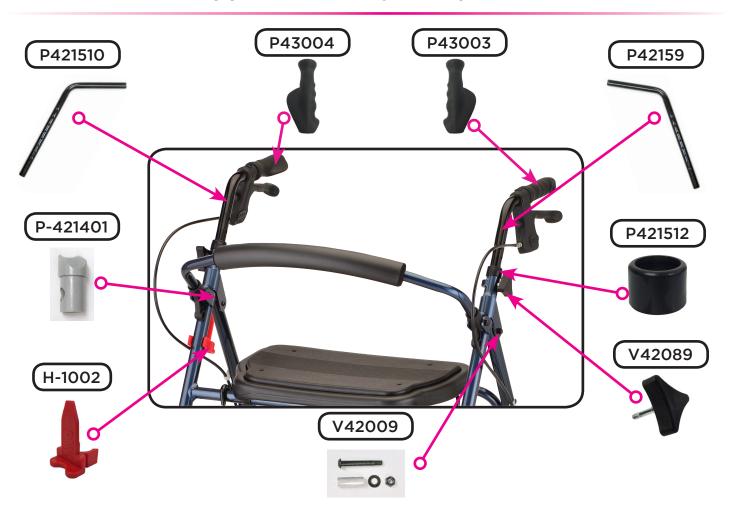

## **Seat & Backrest**

# Folding Mechanism & Accessories

**Wheel & Lower Assembly Components** 

| Item Number 4214 |                                         |      |  |
|------------------|-----------------------------------------|------|--|
|                  | Mini Mack                               |      |  |
|                  | SERIAL # BEGINNING WITH "NT"            |      |  |
| ITEM NUMBER      | DESCRIPTION                             | UOM  |  |
| P42004           | ANTI-RATTLE SEAT CLAMP FOR PLASTIC SEAT | PAIR |  |
| P40021           | AXLE FEMALE FOR REAR WHEEL              | EACH |  |
| P42090           | AXLE FOR FRONT WHEEL                    | EACH |  |
| P40017           | AXLE REAR WHEEL - MALE                  | EACH |  |
| P421515BL        | BACKREST BLUE FLIP-UP                   | EACH |  |
| P421515RD        | BACKREST RED FLIP-UP                    | EACH |  |
| P4214B1          | BASKET                                  | EACH |  |
| VT-33207         | BEARING FOR SWIVEL FRONT FORK           | EACH |  |
| P40006           | BEARINGS FOR WHEEL                      | BAG5 |  |
| P-CABLE          | BRAKE CABLE (PAIR)                      | PAIR |  |
| P40027           | BRAKE SHOE                              | PAIR |  |
| P-COVER          | CABLE COVER BLACK                       | EACH |  |
| P40013           | CRIMP FOR STEEL CABLE (PAIR)            | PAIR |  |
| V42093           | FOAM FOR FLIP-UP BACKREST               | EACH |  |
| P42191FM         | FOLDING MECHANISM                       | EACH |  |
| KP4218F          | FORK ASSEMBLY FOR 8" FRONT WHEEL        | EACH |  |
| P40033           | FORK FOR 8" FRONT WHEEL W/STEM          | EACH |  |
| P40031           | FORK FOR REAR WHEEL                     | EACH |  |
| P43003           | GRIP - LEFT ANATOMICAL                  | EACH |  |
| P43004           | GRIP - RIGHT ANATOMICAL                 | EACH |  |
| B14-C            | HAND BRAKE WITH STEEL CABLE             | EACH |  |
| P42159           | HANDLE - LEFT                           | EACH |  |
| P421510          | HANDLE - RIGHT SIDE                     | EACH |  |
| P421512          | HANDLE SILENCER                         | PAIR |  |
| V420902          | HARDWARE FOR FOLDING MECHANISM          | EACH |  |
| H-1002           | LOCK N LOAD                             | EACH |  |
| P40015           | NUT COVER FOR WHEEL AXLES               | EACH |  |
| P40028           | NUT FOR FOLDING MECH                    | EACH |  |
| P40011           | NUT FOR FORK STEM                       | EACH |  |
| P40016           | NUT FOR FRONT/REAR WHEEL AXLE           | BAG5 |  |
| P42058           | PAD FOR SEAT                            | EACH |  |
| P-421401         | PLUG FOR SLANTED FOLDING FRAME          | EACH |  |
| V42076           | RECEIVER FOR REMOVABLE BACKREST         | EACH |  |
| P40047           | REFLECTOR FOR BRAKE HANDLE              | EACH |  |
| V42064           | SCREW & NUT FOR BACKREST HINGE          | EACH |  |
| P40045           | SCREW FOR FOLDING MECHANISM             | EACH |  |

|             | Item Number 4214  Mini Mack  SERIAL # BEGINNING WITH "NT" |      |  |
|-------------|-----------------------------------------------------------|------|--|
|             |                                                           |      |  |
| NOVO        |                                                           |      |  |
| ITEM NUMBER | DESCRIPTION                                               | UOM  |  |
| P42007      | SCREW FOR FOLDING MECH. & SLANTED FRAME PLUG              | EACH |  |
| V42009      | SCREW SET FOR A-FRAME                                     | EACH |  |
| P40007      | SCREW TO ADJUST CABLE TENSION                             | EACH |  |
| P40030      | SCREW TO ATTACH BRAKE SHOE TO REAR FORK                   | EACH |  |
| P40035      | SCREW TO ATTACH FORK TO FRAME                             | EACH |  |
| C40006      | SCREW TO ATTACH HAND BRAKE                                | EACH |  |
| P40029      | SCREW TO ATTACH REAR FORK TO FRAME                        | EACH |  |
| P40001      | SCREWS TO ATTACH PLASTIC SEAT                             | BAG5 |  |
| P4215S      | SEAT                                                      | EACH |  |
| V42089      | TRIANGLE SHAPED HEIGHT ADJUSTMENT                         | EACH |  |
| P42003      | U-SHAPE SEAT ATTACHMENT                                   | EACH |  |
| P42009      | WASHER FOR FOLDING MECHANISM CONTOURED                    | EACH |  |
| P42010      | WASHER PLASTIC CONTOURED FOR FOLDING MECHANISM            | EACH |  |
| P421517     | WASHERS FOR WHEEL                                         | PAIR |  |
| P421516     | WHEEL                                                     | EACH |  |
| P42003      | U-SHAPE SEAT ATTACHMENT                                   | EACH |  |
| P42009      | WASHER FOR FOLDING MECHANISM                              | EACH |  |
| P42010      | WASHER PLASTIC CONTOURED FOR FOLDING MECH                 | EACH |  |
| P42085      | WHEEL 8"                                                  | EACH |  |